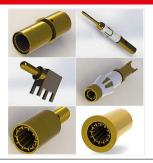

& 8 row 58-604pos



HGC/HGS Series Low-Profile for parallel boards 22-90pos



HVM Series - .050" centers 2-row 10-100pos



HMK Series - .100" centers, 2, 3, 4 & 5 row 17-490pos



### HYPERKINETIC® CONNECTORS - HIGH SPEED, HIGH DENSITY MODULAR





#### HKC (cPCI Series)

- Interchangeable with COTS board layout, but with Hyperboloid Contact System
- 2mm Footprint of cPCI PICMG 2.0
- LCP Insulator Meets Outgassing Requirements
- Press-fit or Solder tail Terminations

#### HKX (VPX-Compatible Series)

- VITA-46 Platform
- Data Rates up to 10 Gbps
- 3U, 6U and Custom Configurations
- Custom Wafer Design for Mixing
- Differential and Single-ended Circuits
- Press-fit or Solder tail Terminations

### CABLE CONNECTORS / ASSEMBLIES



- Flex Cable
- Solder or Crimp Terminations

## CONTACTS



- Discrete PCB contacts
- Power contacts
- Custom Contacts

#### **CUSTOM PRODUCTS**







2 INTERCONNECT - IEH