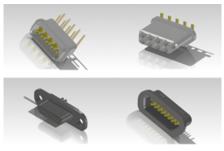

#### PCB CONNECTORS

HGM Series - .100" centers 10-208pos M55302/55/64

HRM Series - .075" centers 2 & 3 row 10-206pos M55302 /190 /193

HMM Series - .075" centers 4, 6 & 8 row 58-604pos

HGC/HGS Series Low-Profile for parallel boards 22-90pos

HVM Series - .050" centers 2-row 10-100pos

HMK Series - .100" centers, 2, 3, 4 & 5 row 17-490pos