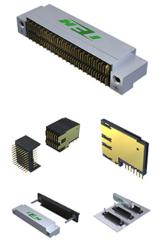

#### PCB CONNECTORS

HGM Series - .100" centers 10-208pos M55302/55/64

HRM Series - .075" centers 2 & 3 row 10-206pos M55302 /190 /193

HMM Series - .075" centers 4, 6 & 8 row 58-604pos

HGC/HGS Series Low-Profile for parallel boards 22-90pos

HVM Series - .050" centers 2-row 10-100pos

HMK Series - .100" centers, 2, 3, 4 & 5 row 17-490pos