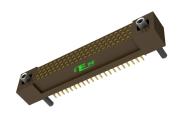

#### HKC (cPCI Series)

- Interchangeable with COTS board layout, but with Hyperboloid Contact System
- 2mm Footprint of cPCI PICMG 2.0
- LCP Insulator Meets Outgassing Requirements
- Press-fit or Solder tail Terminations