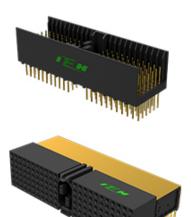

### HYPERKINETIC® CONNECTORS - HIGH SPEED, HIGH DENSITY MODULAR

#### HKC (cPCI Series)

- Interchangeable with COTS board layout, but with Hyperboloid Contact System
- 2mm Footprint of cPCI PICMG 2.0
- LCP Insulator Meets Outgassing Requirements
- Press-fit or Solder tail Terminations

#### HKX (VPX-Compatible Series)

- VITA-46 Platform
- Data Rates up to 10 Gbps
- 3U, 6U and Custom Configurations
- Custom Wafer Design for Mixing
- Differential and Single-ended Circuits
- Press-fit or Solder tail Terminations