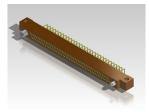

#### PCB CONNECTORS

HGM Series - .100" centers 10-208pos M55302/55/64

HRM Series - .075" centers 2 & 3 row 10-206pos M55302 /190 /193

HMM Series - .075" centers 4, 6 & 8 row 58-604pos

HGC/HGS Series Low-Profile for parallel boards 22-90pos

HVM Series - .050" centers 2-row 10-100pos

HMK Series - .100" centers, 2, 3, 4 & 5 row 17-490pos