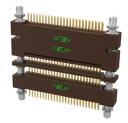

#### HKC (cPCI Series)

- Interchangeable with COTS board layout, but with Hyperboloid Contact System
- 2mm Footprint of cPCI PICMG 2.0
- LCP Insulator Meets Outgassing Requirements
- Press-fit or Solder tail Terminations

#### HKX (VPX-Compatible Series)

- VITA-46 Platform
- Data Rates up to 10 Gbps
- 3U, 6U and Custom Configurations
- Custom Wafer Design for Mixing
- Differential and Single-ended Circuits
- Press-fit or Solder tail Terminations