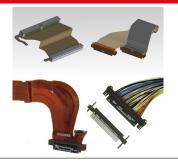

-206pos M55302 /190 /193



HMM Series - .075" centers 4, 6 & 8 row 58-604pos



HGC/HGS Series Low-Profile for parallel boards 22-90pos



HVM Series - .050" centers 2-row 10-100pos



HMK Series - .100" centers, 2, 3, 4 & 5 row 17-490pos



### HYPERKINETIC® CONNECTORS - HIGH SPEED, HIGH DENSITY MODULAR





#### HKC (cPCI Series)

- Interchangeable with COTS board layout, but with Hyperboloid Contact System
- 2mm Footprint of cPCI PICMG 2.0
- LCP Insulator Meets Outgassing Requirements
- Press-fit or Solder tail Terminations

#### HKX (VPX-Compatible Series)

- VITA-46 Platform
- Data Rates up to 10 Gbps
- 3U, 6U and Custom Configurations
- Custom Wafer Design for Mixing
- Differential and Single-ended Circuits
- Press-fit or Solder tail Terminations

### CABLE CONNECTORS / ASSEMBLIES



- Flex Cable
- Solder or Crimp Terminations

## CONTACTS



- Discrete PCB contacts
- Power contacts
- Custom Contacts

#### **CUSTOM PRODUCTS**







2 INTERCONNECT - IEH