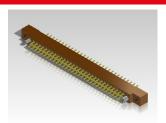

#### PCB CONNECTORS

HGM Series - .100" centers 10-208pos M55302/55/64

HRM Series - .075" centers 2 & 3 row 10-206pos M55302 /190 /193

HMM Series - .075" centers 4, 6 & 8 row 58-604pos

HGC/HGS Series Low-Profile for parallel boards 22-90pos

HVM Series - .050" centers 2-row 10-100pos

HMK Series - .100" centers, 2, 3, 4 & 5 row 17-490pos