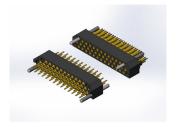

#### HKX (VPX-Compatible Series)

- VITA-46 Platform
- Data Rates up to 10 Gbps
- 3U, 6U and Custom Configurations
- Custom Wafer Design for Mixing
- Differential and Single-ended Circuits
- Press-fit or Solder tail Terminations