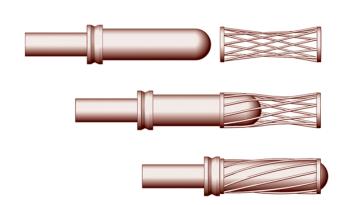

manufacturing superior products for demanding applications. Whether it's printed circuit board connectors, signal or power contacts, or custom interconnects, focus is delivering the right connector solution.

www.iehcorp.com

#### Hyperboloid Technology

Utilized in all of our receptacle connectors, this unique design offers superior capability in every critical parameter of connector performance:

- Very low insertion force
- All but impervious to shock & vibration(Test exceed 300 g's without discontinuity.)
- 100,000 minimum duty cycles
- Extremely low contact resistance
- Improved current carrying capacity (The low contact resistance gives a lower °C rise from ambient under load. This feature often allows the user to operate the same size contact under higher load.)
- High reliability



#### PCB CONNECTORS



HGM Series - .100" centers 10-208pos M55302/55/64



HRM Series - .075" centers 2 & 3 row 10-206pos M55302 /190 /193



HMM Series - .075" centers 4, 6 & 8 row 58-604pos



HGC/HGS Series Low-Profile for parallel boards 22-90pos



HVM Series - .050" centers 2-row 10-100pos



HMK Series - .100" centers, 2, 3, 4 & 5 row 17-490pos



### HYPERKINETIC® CONNECTORS - HIGH SPEED, HIGH DENSITY MODULAR





#### HKC (cPCI Series)

- Interchangeable with COTS board layout, but with Hyperboloid Contact System
- 2mm Footprint of cPCI PICMG 2.0
- LCP Insulator Meets Outgassing Requirements
- Press-fit or Solder tail Terminations

#### HKX (VPX-Compatible Series)

- VITA-46 Platform
- Data Rates up to 10 Gbps
- 3U, 6U and Custom Configurations
- Custom Wafer Design for Mixing