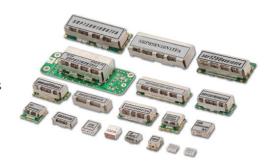

## Ceramic Filter

#### Features

- ◆ Low insertion loss for using high Q-value dielectric resonators
- Small and light for using high dielectric constant ceramics
- Excellent temperature stability for temperature
- Excellent mechanical stability without vibratile structure
- ◆ SMD and reflow soldering available
- Mountable by automatic placement machine