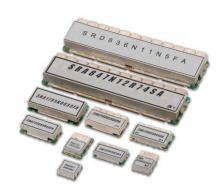

## Dielectric Duplexer

#### • Features

- ◆ Low insertion loss for using high Q-value dielectric resonators
- Small and light for using high dielectric constant ceramics
- Excellent temperature stability for temperature
- Excellent mechanical stability without vibratile structure
- SMD and reflow soldering available
- Mountable by automatic placement machine