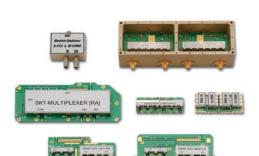

### Multiplexer

#### Features

- ◆ Various size & wide frequency
- Temperture compensated
- Low insertion loss
- ◆ Low cost & custom design
- High mechanical stability