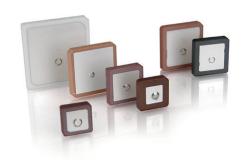

#### GPS Antenna

#### Features

- ◆ Antenna dimension is as small as Teflon antenna
- Provide highly stabilized performance
- Using high quality factor dielectric
- Low and tight temperature coefficient